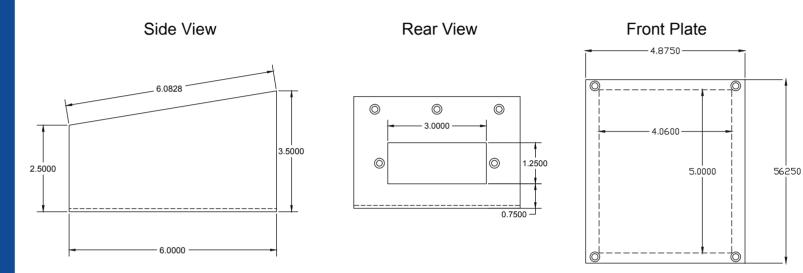

## **Enclosure Dimensions**

**Included Accessories** 

Blank Faceplate

801 North East Street • Frederick, MD 21701 • 301-620-9130 • 800-546-4724 • FAX 301-620-9103