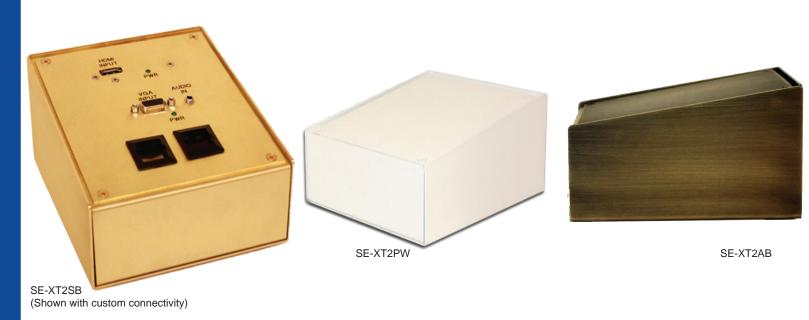

The SE Series XT2 Table Enclosure delivers an elegant table top solution that provides interior space sufficient for electronic devices from nearly all manufacturers. Mount Touch Panels, Signal Extenders, or any other control device in an attractive functional non invasive manner. Unit comes complete with blank top and rear panels, allowing for custom design and layout of any connectivity or engraving of your choice.

Part Number SE-XT2SB SE-XT2AB SE-XT2PBKTX SE-XT2PW **Description** Satin Brass Antiqued Brass Powder Coat Black Textured Powder Coat White