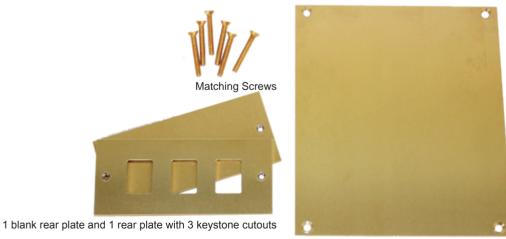

## Features

- Save on installation expense and liability
- · Deeper units perfect for signal extenders and control units
- Includes blank face and rear plate, 1 rear plate w/ 3 keystone cutouts and matching screws
- · Standard and Custom finish options
- · Custom connectivity and engraving always available!
- Rubber feet to protect table tops

## **Enclosure Dimensions**

**Included Accessories** 

Blank Faceplate

801 North East Street • Frederick, MD 21701 • 301-620-9130 • 800-546-4724 • FAX 301-620-9103