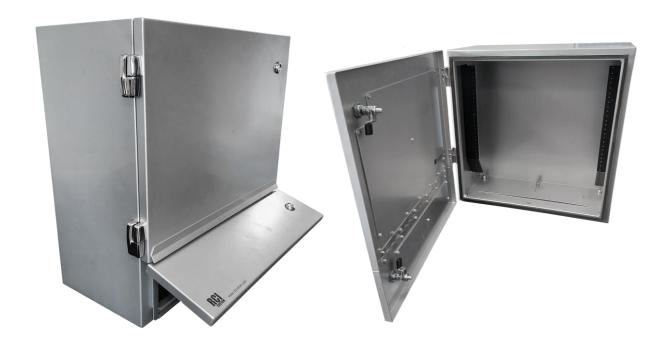

## **FEATURES**

- Durable Aluminum or Stainless Steel
- Powder Coat or Brushed Stainless Finish
- Welded Construction
- Drip Ledge and Weather Stripping
- Sealed Cable Pass Thru at bottom

- Removeable Hinged Door
- Lower Cable Access Door
- Dual Cam Locks
- 10 RU Rack Rail, 8 Fixed, 2 Adjustable
- Made in the USA

The RCI Custom **EB Series** Weather Resistant Field Box is the ideal enclosure for Stadiums and Fields where broadcast connectivity needs to be protected and secured.

Built for the rigors of game day, the BXWR is available in rugged .060 Aluminum, welded construction, and durable powder coat finish, (or durable brushed 16-gauge stainless steel). A solid 2-piece door with slip knuckle hinges allows for total removal for installation and use, or the top can be closed, and the bottom door used for necessary cable access. An interior access panel allows for cable entry from the bottom of the box, which may be mounted stand alone or to any pedestal device.

## **EB Series Field Box**

EB-BXWR-22X22X10

BXWR2305-1

| Part Number              | Description                                                                                                                                                                                                                             |
|--------------------------|-----------------------------------------------------------------------------------------------------------------------------------------------------------------------------------------------------------------------------------------|
| RCIEB-BXWR-22X22X10-PCXX | Field Box Enclosure, Weather Resistant, 22x22x10, 0.063 Aluminum, Powder Coat Finish (Silver Standard, custom colors available). Hinged latching door and cable access through door. Cable access panel inside the enclosure at bottom. |
| RCIEB-BXWR-22X22X10-SS   | Field Box Enclosure, Weather Resistant, 22x22x10, brush finished 16-gauge Stainless Steel Hinged latching door and cable access through door. Cable access panel inside the enclosure at bottom.                                        |