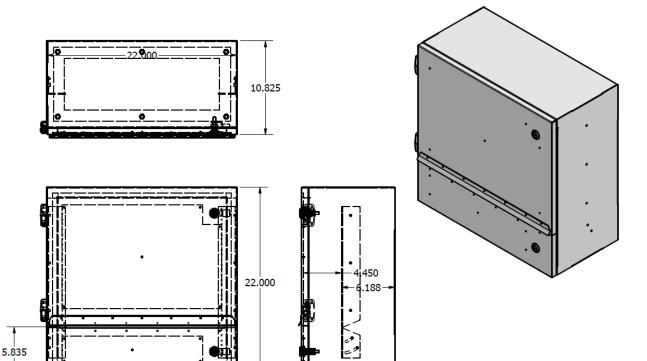

## **EB Series Field Box**

EB-BXWR-22X22X10

BXWR2305-1

| Part Number              | Description                                                                                                                                                                                                                             |
|--------------------------|-----------------------------------------------------------------------------------------------------------------------------------------------------------------------------------------------------------------------------------------|
| RCIEB-BXWR-22X22X10-PCXX | Field Box Enclosure, Weather Resistant, 22x22x10, 0.063 Aluminum, Powder Coat Finish (Silver Standard, custom colors available). Hinged latching door and cable access through door. Cable access panel inside the enclosure at bottom. |
| RCIEB-BXWR-22X22X10-SS   | Field Box Enclosure, Weather Resistant, 22x22x10, brush finished 16-gauge Stainless Steel Hinged latching door and cable access through door. Cable access panel inside the enclosure at bottom.                                        |

## A & E SPECIFICATIONS

The connectivity enclosure shall be RCI Custom Products Model EB-BXWR22x22x10. The enclosure shall be made from 0.063 aluminum or 16-gauge stainless steel, with all welded seams. Aluminum model includes a Powder Coat Finish. The Front of the unit shall include a two-piece removable door assembly, utilizing slip knuckle hinges for the total door assembly, and piano hinge for the lower cable pass door. Both doors shall include a Southco Locking mechanism. Body of the enclosure shall include a drip ledge and foam weather stripping to provide a weather resistant seal. The interior shall include rack rail, totaling 10 RU, with 8 RU fixed and 2RU at the bottom that are adjustable to provide for easier cable access through the lower front panel. The bottom interior box panel shall provide an opening that is covered and secured with a removable panel for internal wire and cable pass through.